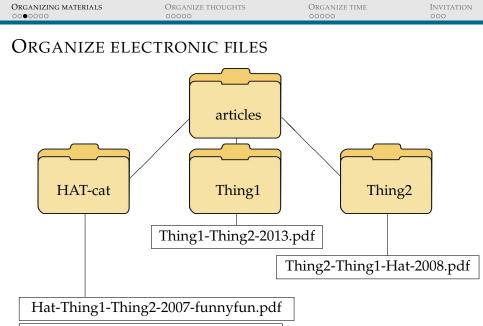

Hat\_Thing2\_Thing1-2007cleaning.pdf

| ORGANIZING MATERIALS (                  | Organize thoughts | Organize time | INVITATION |
|-----------------------------------------|-------------------|---------------|------------|
| 000000000000000000000000000000000000000 | 00000             | 00000         | 000        |